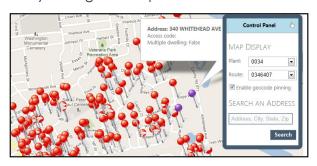

RS

- Multi product / variable frequency route management
- Automated delivery verification and complaints management
- Electronic contracting for delivery service providers

#### FOR MORE INFORMATION

CALL 1-877-PCF-6668 or visit pcfcorp.com to learn more

### **TECHNOLOGY SOLUTIONS**



CLOUD BASED DISTRIBUTION SOFTWARE FOR NEWSPAPERS



#### GAIN ACCESS TO POWERFUL ROUTE MANAGEMENT TOOLS

#### **GROW REVENUE**

Enable Multi Product Variable Frequency Delivery Routes



#### MEASURE PERFORMANCE

Measure and Document Proof of Delivery and Customer Satisfaction with Automated Performance Calling

Generate Timely Delivery Verification and Customer Service Reports for All Publications and Advertising Vehicles



#### **IMPROVE ROUTE EFFICIENCY**

Easily Change and Optimize Route Structures



#### **ADD MOBILE FLEXIBILITY**

Utilize Mobile Devices to Access Carrier Mail and Complaints which are Seamlessly Integrated with Each Day's Route List.

#### SIMPLIFY REPORTING

Aggregate Data from Multiple Publications to Enable All Reporting from a Single Source





## SIMPLIFY THE CONTRACTING PROCESS

#### **ELIMINATE PAPERWORK**

Automate Creation, Execution, and Archiving of All Carrier Contracts and Associated Documents on the Web



#### **REMOTE DOCUMENT ACCESS**

Electronically Store and Easily Retrieve Documents



#### **IMPROVE FIELD SUPPORT**

Carriers Manage their Businesses through Web Based Tools and Mobile Devices