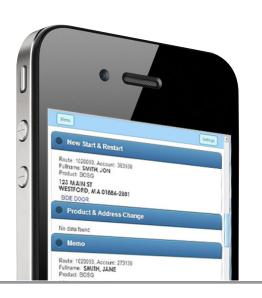

#### **ADD MOBILE FLEXIBILITY**

Utilize Mobile Devices to Access Carrier Mail and Complaints which are Seamlessly Integrated with Each Day's Route List.