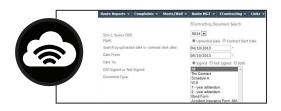

#### MEASURE PERFORMANCE

Measure and Document Proof of Delivery and Customer Satisfaction with Automated Performance Calling

Generate Timely Delivery Verification and Customer Service Reports for All Publications and Advertising Vehicles

#### SIMPLIFY REPORTING

Aggregate Data from Multiple Publications to Enable All Reporting from a Single Source