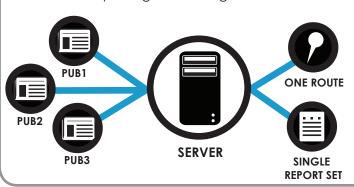

#### SIMPLIFY REPORTING

Aggregate Data from Multiple Publications to Enable All Reporting from a Single Source