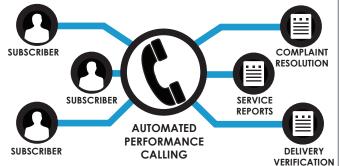

#### MEASURE PERFORMANCE

Measure and Document Proof of Delivery and Customer Satisfaction with Automated Performance Calling

Generate Timely Delivery Verification and Customer Service Reports for All Publications and Advertising Vehicles