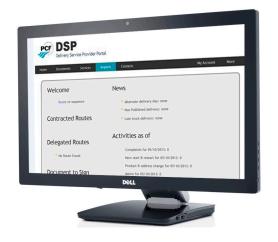

#### **IMPROVE FIELD SUPPORT**

Carriers Manage their Businesses through Web Based Tools and Mobile Devices